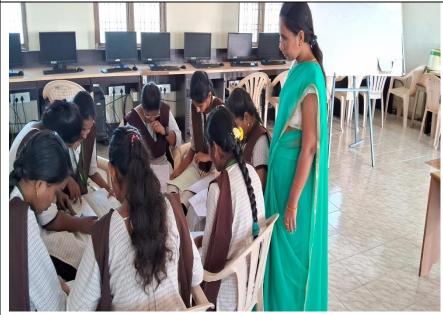

## RISE KRISHNA SAI GANDHI GROUP OF INSTITUTIONS::ONGOLE

(Approved by AICTE-NEW DELHI, Affiliated to JNTUK KAKINADA) NH-16, Valluru,-523272, Ongole, Prakasam District, A.P

Student centric methods, such as experiential learning, participative learning and problem solving methodologies are used for enhancing learning experiences and teachers use ICT- enabled tools including online resources for effective teaching and learning process