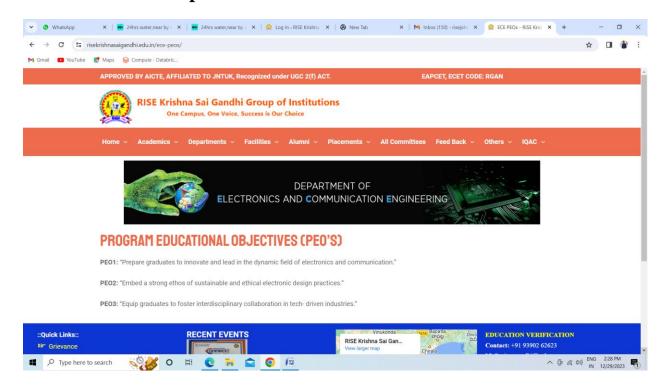

# **Department of ECE-ROOM NO-SF-07**

**Department of ECE-PEO's-Website** 

(Approved by AICTE-NEW DELHI, Affiliated to JNTUK KAKINADA) NH-16, Valluru,-523272, Ongole, Prakasam District, A.P