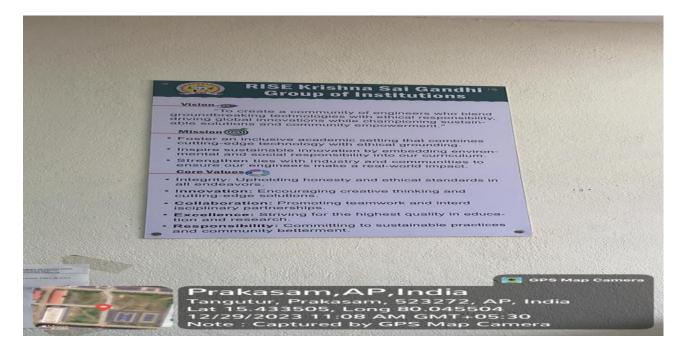

# **Department of ECE-ROOM NO-SF-07**

**Department of ECE-PEO's-Website** 

(Approved by AICTE-NEW DELHI, Affiliated to JNTUK KAKINADA) NH-16, Valluru,-523272, Ongole, Prakasam District, A.P

# **Department of ECE-PSO's-Website**

**Department of ECE-CO's-Website**