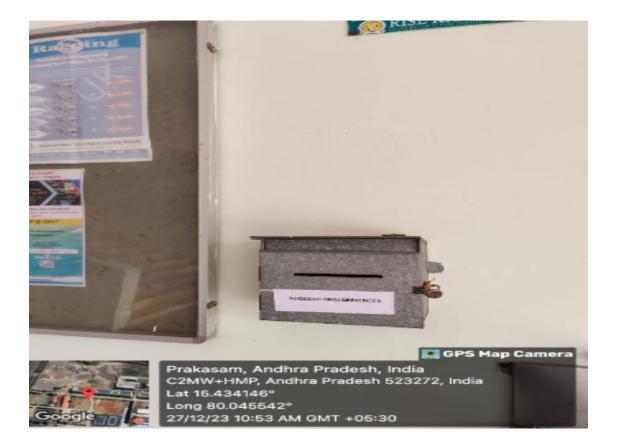

## Proof related to Mechanisms for submission of online/offline students' grievances

Offline Mechanism (Complaint/Suggestion boxes at prominent places)

Offline Mechanism (Complaint/Suggestion boxes at prominent places)