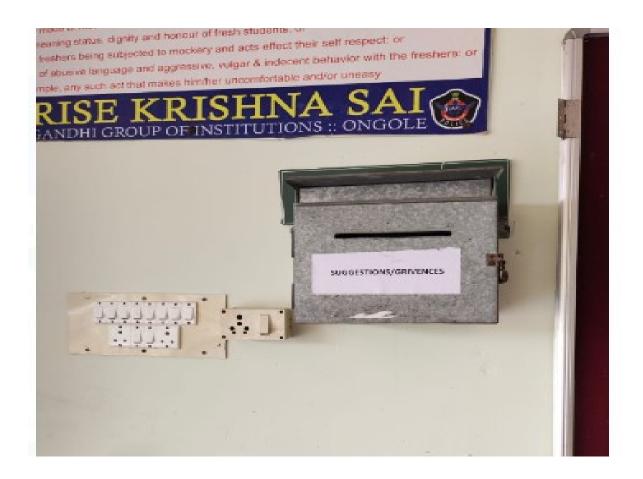

## Proof related to Mechanisms for submission of online/offline students' grievances

Offline Mechanism (Complaint/Suggestion boxes at prominent places)

Offline Mechanism (Complaint/Suggestion boxes at prominent places)