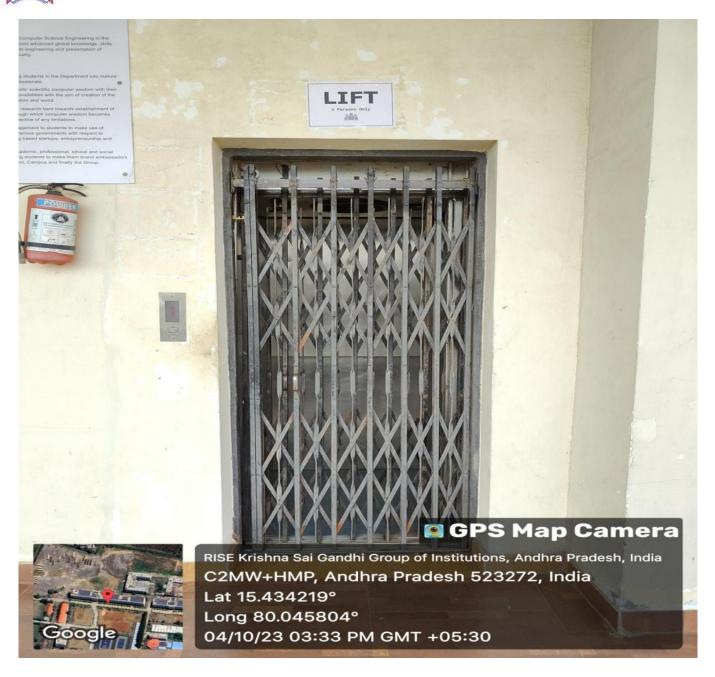

## **Barrier Free Environment**

#### RISE KRISHNA SAI GANDHI GROUP OF INSTITUTIONS

(Approved by AICTE, New Delhi & Affiliated to JNTUK, Kakinada) NH-16, Valluru, Ongole, Prakasam District - 523272. A.P

LIFT

(Approved by AICTE, New Delhi & Affiliated to JNTUK, Kakinada) NH-16, Valluru, Ongole, Prakasam District - 523272. A.P