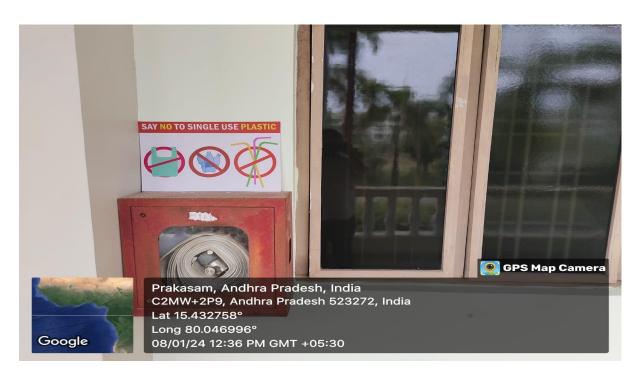

#### RISE KRISHNA SAI GANDHI GROUP OF INSTITUTIONS

**Pedestrian Friendly Pathways** 

Plastic Ban

(Approved by AICTE, New Delhi & Affiliated to JNTUK, Kakinada) NH-16, Valluru, Ongole, Prakasam District - 523272. A.P