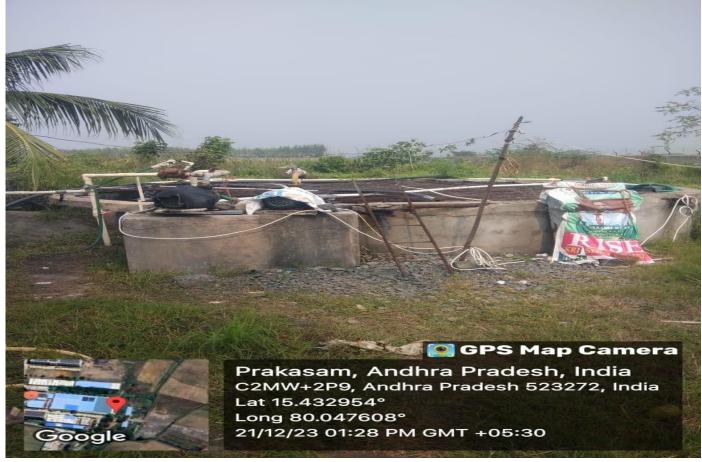

# Management of Degradable and Non-Degradable Waste

**Dry Waste** 

(Approved by AICTE, New Delhi & Affiliated to JNTUK, Kakinada) NH-16, Valluru, Ongole, Prakasam District - 523272. A.P

**Wet Waste** 

Drainage

**Green Box for Waste** 

(Approved by AICTE, New Delhi & Affiliated to JNTUK, Kakinada) NH-16, Valluru, Ongole, Prakasam District - 523272. A.P