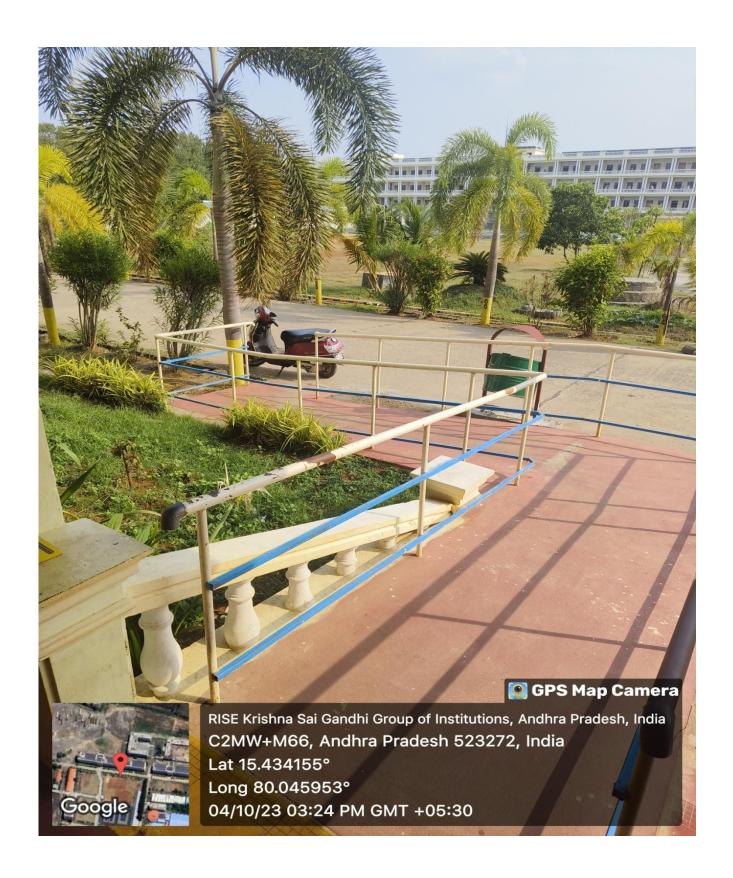

## **Barrier Free Environment**

**RAMPS** 

(Approved by AICTE, New Delhi & Affiliated to JNTUK, Kakinada) NH-16, Valluru, Ongole, Prakasam District - 523272. A.P