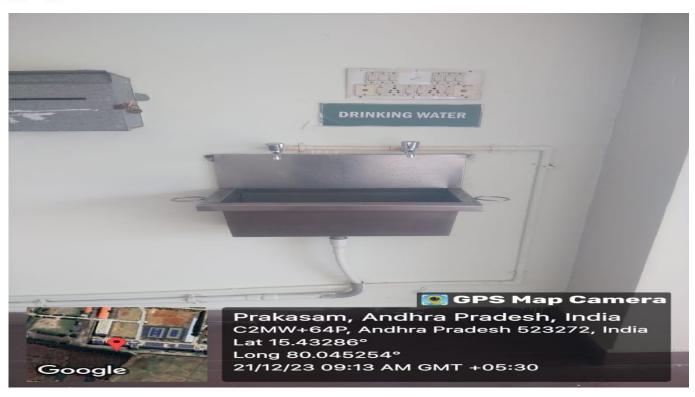

### **Water Conservation Facilities**

Rain Water Harvesting Pits 1 and 2

(Approved by AICTE, New Delhi & Affiliated to JNTUK, Kakinada) NH-16, Valluru, Ongole, Prakasam District - 523272. A.P

**Open Well Recharge** 

Water Tanks

**Distribution of Water Bodies**