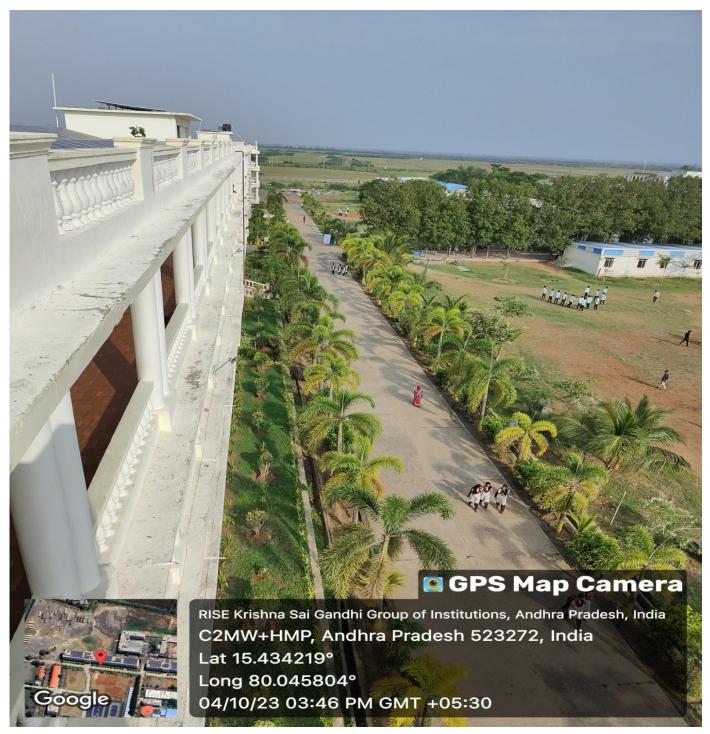

#### RISE KRISHNA SAI GANDHI GROUP OF INSTITUTIONS

**Pedestrian Friendly Pathways** 

Plastic Ban

(Approved by AICTE, New Delhi & Affiliated to JNTUK, Kakinada) NH-16, Valluru, Ongole, Prakasam District - 523272. A.P