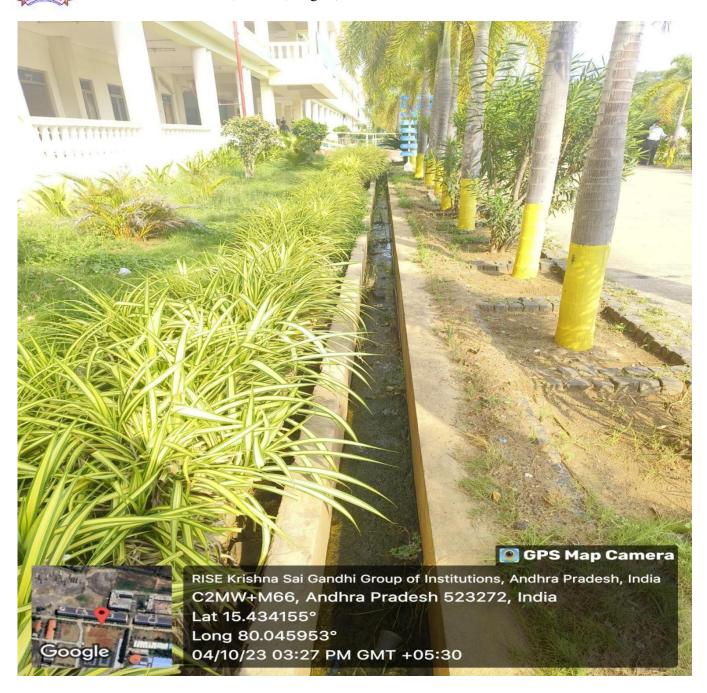

**Landscaping of Trees** 

(Approved by AICTE, New Delhi & Affiliated to JNTUK, Kakinada) NH-16, Valluru, Ongole, Prakasam District - 523272. A.P

# Management of Degradable and Non-Degradable Waste

**Dry Waste** 

(Approved by AICTE, New Delhi & Affiliated to JNTUK, Kakinada) NH-16, Valluru, Ongole, Prakasam District - 523272. A.P

**Wet Waste** 

Drainage