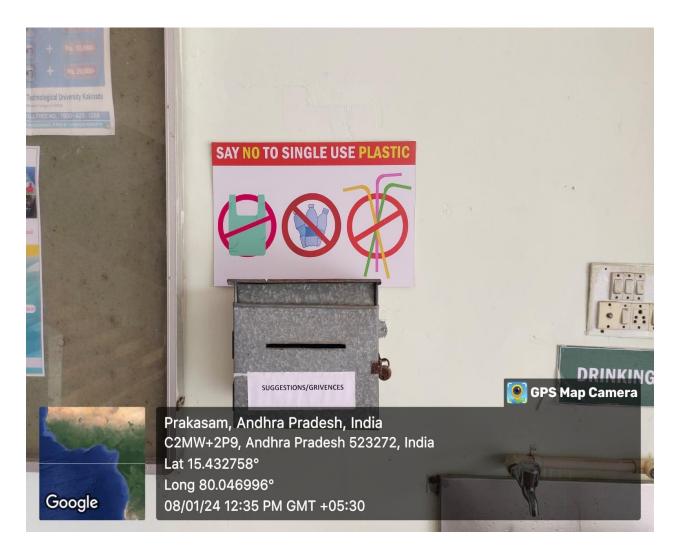

#### RISE KRISHNA SAI GANDHI GROUP OF INSTITUTIONS

**Pedestrian Friendly Pathways** 

Plastic Ban

(Approved by AICTE, New Delhi & Affiliated to JNTUK, Kakinada) NH-16, Valluru, Ongole, Prakasam District - 523272. A.P