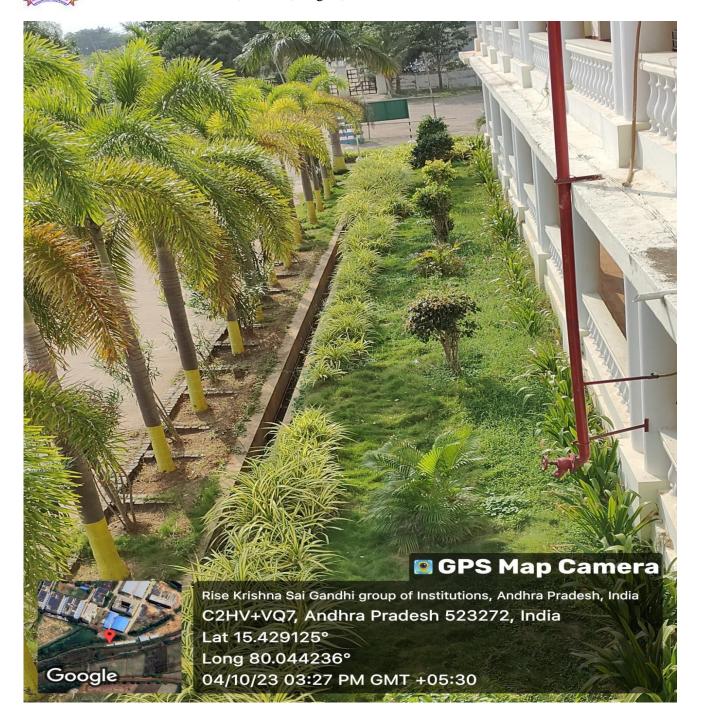

**Landscaping of Trees** 

(Approved by AICTE, New Delhi & Affiliated to JNTUK, Kakinada) NH-16, Valluru, Ongole, Prakasam District - 523272. A.P