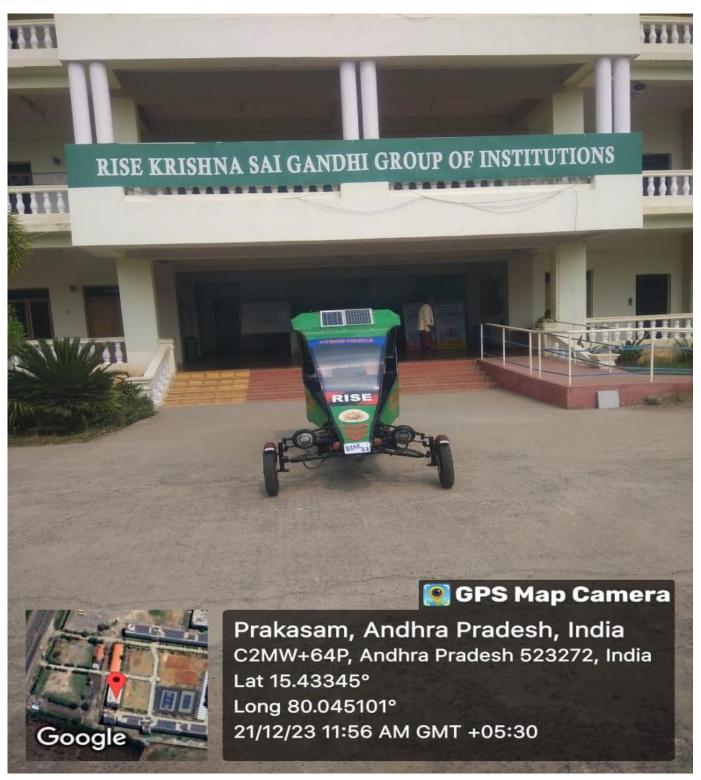

# **Green Campus Initiatives**

**Restricted Motorized Vehicles** 

(Approved by AICTE, New Delhi & Affiliated to JNTUK, Kakinada) NH-16, Valluru, Ongole, Prakasam District - 523272. A.P

USAGE OF BATTERY POWERED VEHICLES

(Approved by AICTE, New Delhi & Affiliated to JNTUK, Kakinada) NH-16, Valluru, Ongole, Prakasam District - 523272. A.P

**Battery Powered Vehicle** 