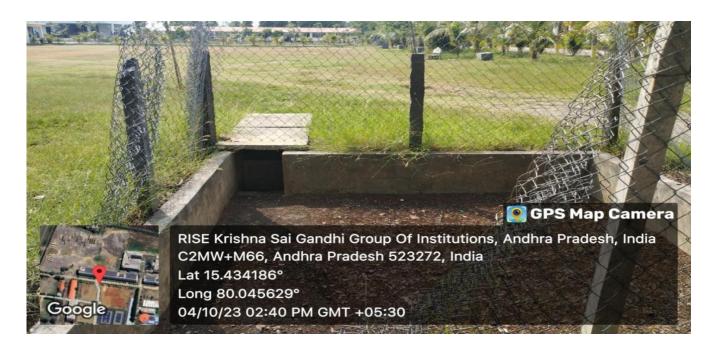

### **Water Conservation Facilities**

Rain Water Harvesting Pits 1 and 2

(Approved by AICTE, New Delhi & Affiliated to JNTUK, Kakinada) NH-16, Valluru, Ongole, Prakasam District - 523272. A.P

**Open Well Recharge** 