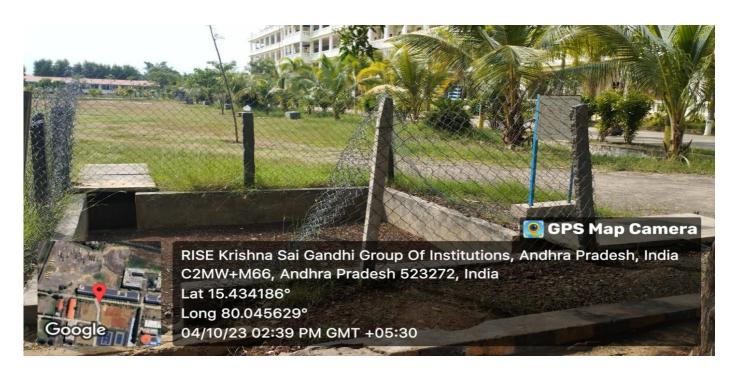

### **Water Conservation Facilities**

Rain Water Harvesting Pits 1 and 2

(Approved by AICTE, New Delhi & Affiliated to JNTUK, Kakinada) NH-16, Valluru, Ongole, Prakasam District - 523272. A.P

**Open Well Recharge** 