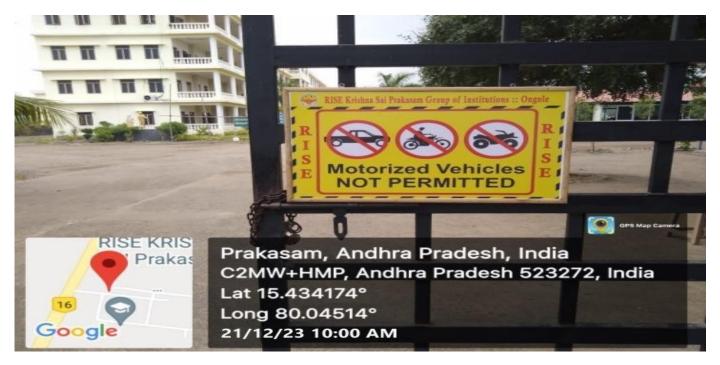

# **Green Campus Initiatives**

**Restricted Motorized Vehicles** 

(Approved by AICTE, New Delhi & Affiliated to JNTUK, Kakinada) NH-16, Valluru, Ongole, Prakasam District - 523272. A.P

USAGE OF BATTERY POWERED VEHICLES