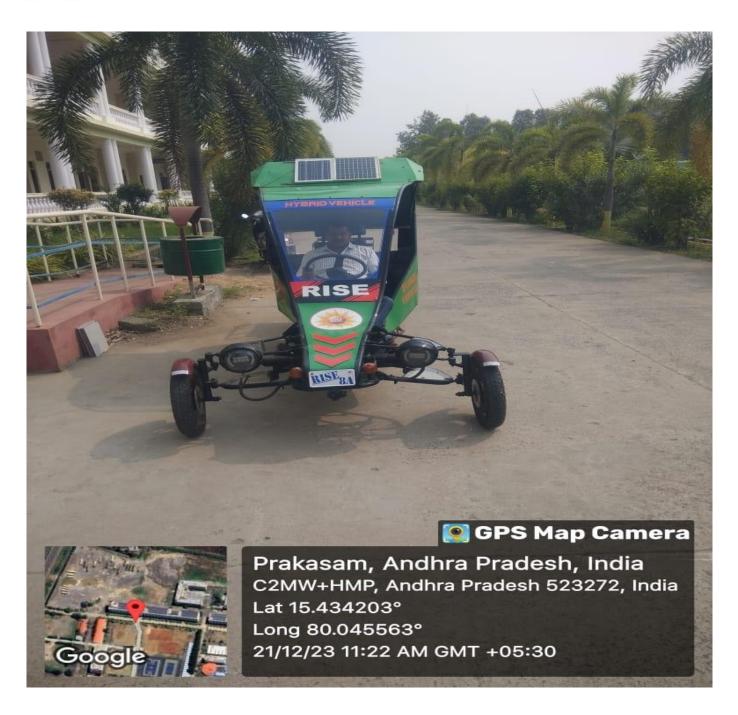

# **Green Campus Initiatives**

**Restricted Motorized Vehicles** 

(Approved by AICTE, New Delhi & Affiliated to JNTUK, Kakinada) NH-16, Valluru, Ongole, Prakasam District - 523272. A.P

USAGE OF BATTERY POWERED VEHICLES

(Approved by AICTE, New Delhi & Affiliated to JNTUK, Kakinada) NH-16, Valluru, Ongole, Prakasam District - 523272. A.P

**Battery Powered Vehicle** 