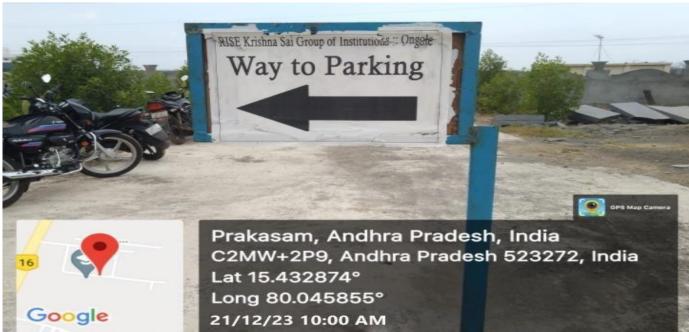

# **Green Campus Initiatives**

**Restricted Motorized Vehicles** 

(Approved by AICTE, New Delhi & Affiliated to JNTUK, Kakinada) NH-16, Valluru, Ongole, Prakasam District - 523272. A.P

USAGE OF BATTERY POWERED VEHICLES

(Approved by AICTE, New Delhi & Affiliated to JNTUK, Kakinada) NH-16, Valluru, Ongole, Prakasam District - 523272. A.P

**Battery Powered Vehicle** 