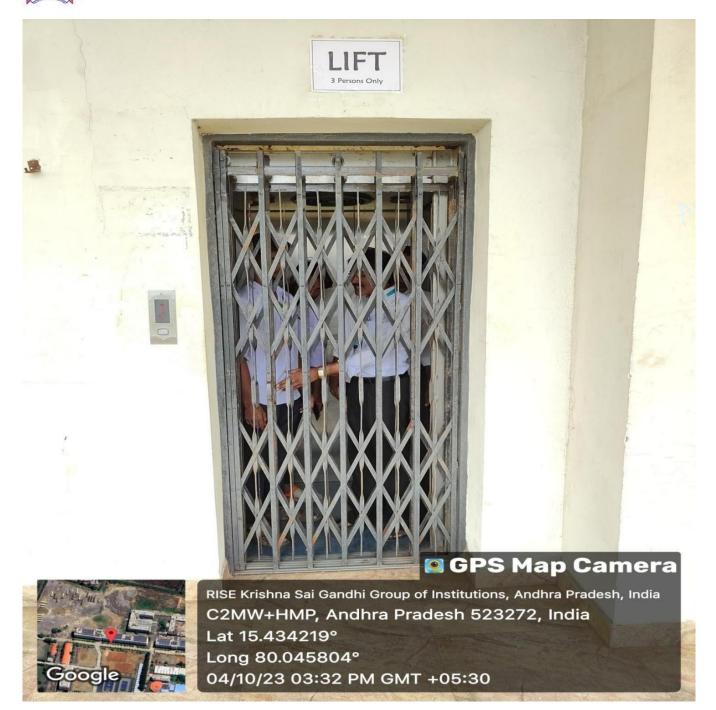

## **Barrier Free Environment**

#### RISE KRISHNA SAI GANDHI GROUP OF INSTITUTIONS

(Approved by AICTE, New Delhi & Affiliated to JNTUK, Kakinada) NH-16, Valluru, Ongole, Prakasam District - 523272. A.P

LIFT

(Approved by AICTE, New Delhi & Affiliated to JNTUK, Kakinada) NH-16, Valluru, Ongole, Prakasam District - 523272. A.P