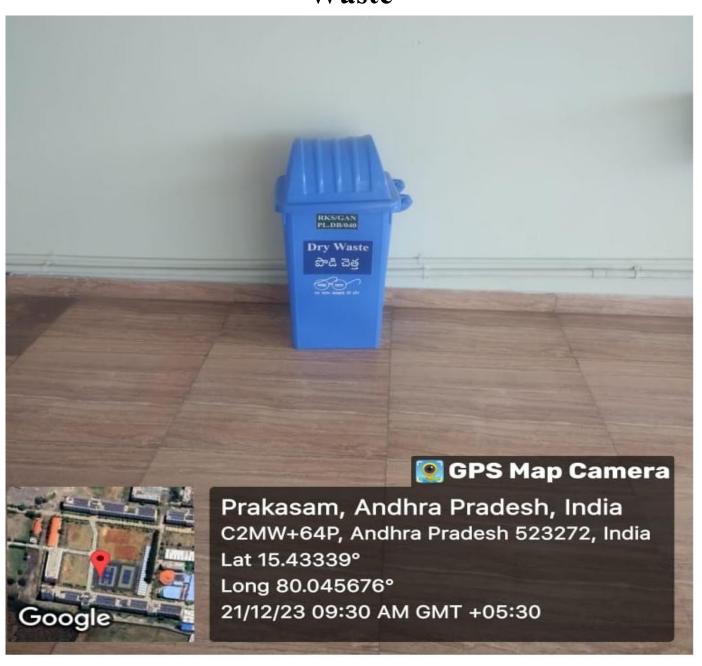

# Management of Degradable and Non-Degradable Waste

**Dry Waste** 

(Approved by AICTE, New Delhi & Affiliated to JNTUK, Kakinada) NH-16, Valluru, Ongole, Prakasam District - 523272. A.P

**Wet Waste** 

Drainage