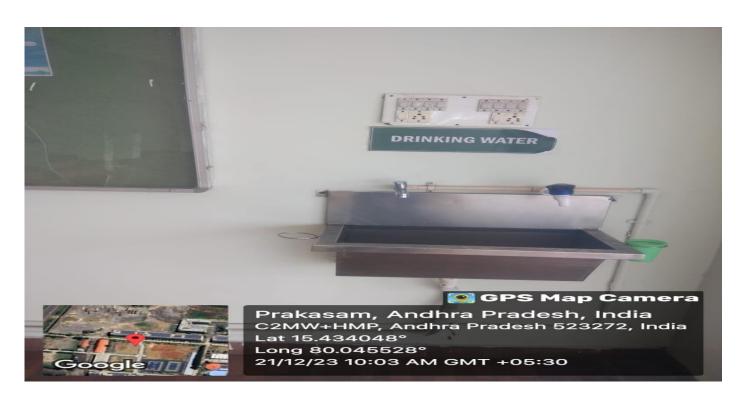

### **Water Conservation Facilities**

Rain Water Harvesting Pits 1 and 2

(Approved by AICTE, New Delhi & Affiliated to JNTUK, Kakinada) NH-16, Valluru, Ongole, Prakasam District - 523272. A.P

**Open Well Recharge** 

Water Tanks

**Distribution of Water Bodies**