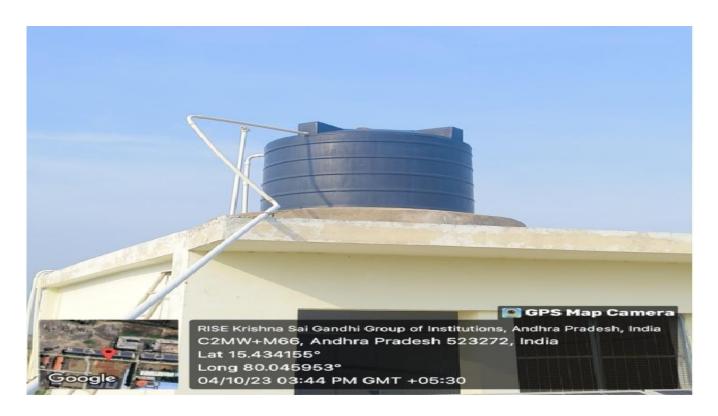

### **Water Conservation Facilities**

Rain Water Harvesting Pits 1 and 2

(Approved by AICTE, New Delhi & Affiliated to JNTUK, Kakinada) NH-16, Valluru, Ongole, Prakasam District - 523272. A.P

**Open Well Recharge** 

Water Tanks

**Distribution of Water Bodies**