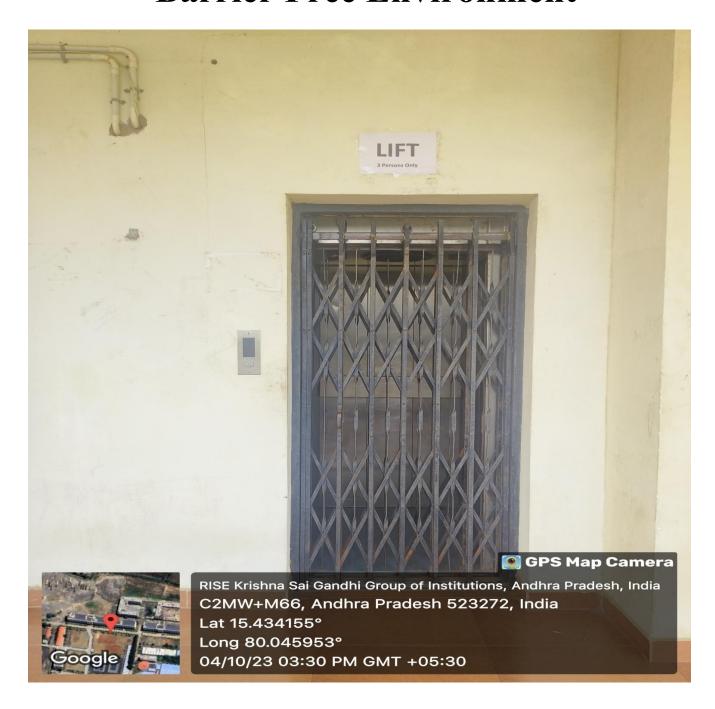

## **Barrier Free Environment**

#### RISE KRISHNA SAI GANDHI GROUP OF INSTITUTIONS

(Approved by AICTE, New Delhi & Affiliated to JNTUK, Kakinada) NH-16, Valluru, Ongole, Prakasam District - 523272. A.P

LIFT

(Approved by AICTE, New Delhi & Affiliated to JNTUK, Kakinada) NH-16, Valluru, Ongole, Prakasam District - 523272. A.P