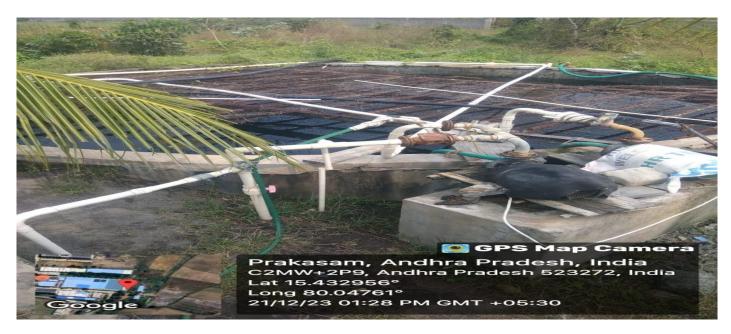

# Management of Degradable and Non-Degradable Waste

**Dry Waste** 

(Approved by AICTE, New Delhi & Affiliated to JNTUK, Kakinada) NH-16, Valluru, Ongole, Prakasam District - 523272. A.P

**Wet Waste** 

Drainage

**Green Box for Waste** 

(Approved by AICTE, New Delhi & Affiliated to JNTUK, Kakinada) NH-16, Valluru, Ongole, Prakasam District - 523272. A.P