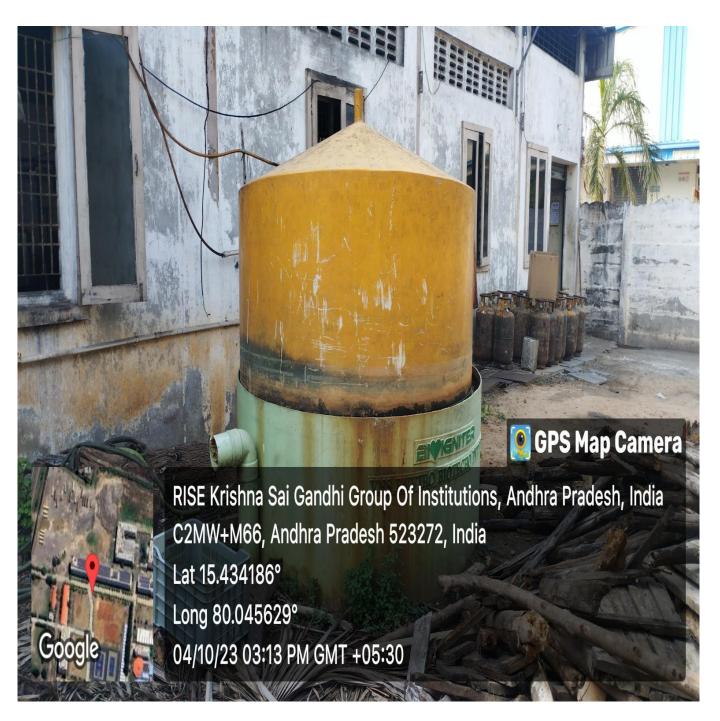

### **Water Conservation Facilities**

Rain Water Harvesting Pits 1 and 2

(Approved by AICTE, New Delhi & Affiliated to JNTUK, Kakinada) NH-16, Valluru, Ongole, Prakasam District - 523272. A.P

**Open Well Recharge** 

Water Tanks

**Distribution of Water Bodies**